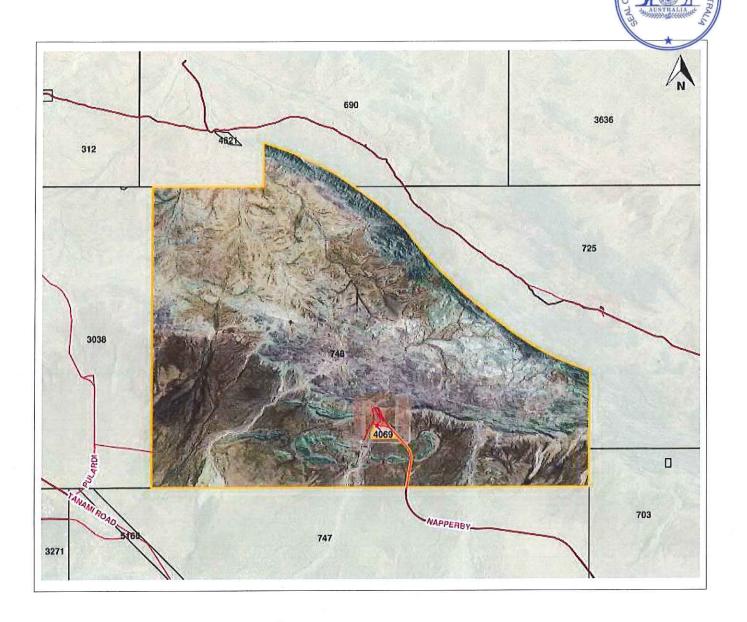

#### **Parcel Comments**

PROPERTY NAME 'NAPPERBY'. NT POR 2438 EXCISED FOR CONSOLIDATION WITH MT WEDGE - S85/81. GAS PIPELINE EASEMENT - S86/30. APPLN FOR PPL - S86/1087. NT POR 3271 EXCISED - S85/1136. PROPOSED CONSOLIDATION WITH NT POR 748 INTO NT POR 3702 - S86/1087/61 (NOT PROCEEDED WITH). NT POR 3882 EXCISED FOR ROADHOUSE - S90/52. ROAD EXCISION TO NAPPERBY HOMESTEAD - S2002/11A & B. CONVERSION TO PPL - S2002/11.

### **Parcel Comments**

PROPERTY NAME 'NAPPERBY'. SUBLEASE SURVEY FOR LARAMBA COMMUNITY OF 508 HA - S82/182. APPLN FOR PPL S86/1087. TO BECOME PART PROPOSED NT POR 3702 - S86/1087/61 (CANCELLED). NT POR 4069 ACQUIRED NTG G2 15/01/1992. ROAD EXCISION STUART HWY TO NAPPERBY HOMESTEAD S2002/11A & B. CONVERSION TO PPL - S2002/11.