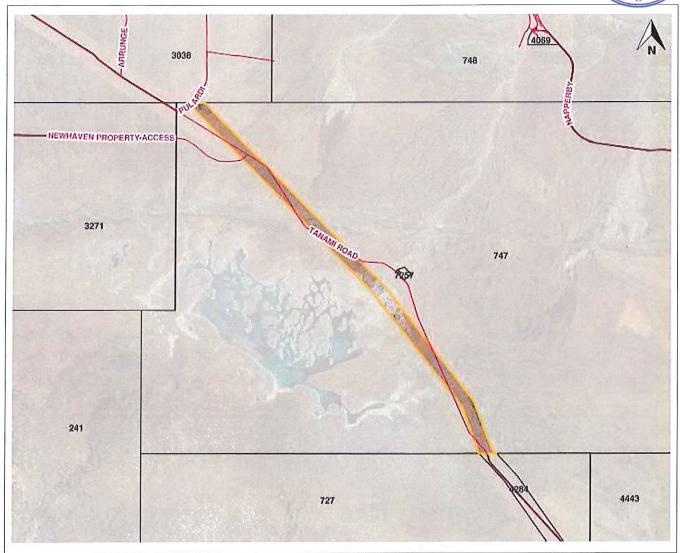

#### **Parcel Comments**

PROPERTY NAME 'NAPPERBY'. NT POR 2438 EXCISED FOR CONSOLIDATION WITH MT WEDGE - S85/81. GAS PIPELINE EASEMENT - S86/30. APPLN FOR PPL - S86/1087. NT POR 3271 EXCISED - S85/1136. PROPOSED CONSOLIDATION WITH NT POR 748 INTO NT POR 3702 - S86/1087/61 (NOT PROCEEDED WITH). NT POR 3882 EXCISED FOR ROADHOUSE - S90/52. ROAD EXCISION TO NAPPERBY HOMESTEAD - S2002/11A & B. CONVERSION TO PPL - S2002/11.

### **Parcel Comments**

PROPERTY NAME 'NAPPERBY'. SUBLEASE SURVEY FOR LARAMBA COMMUNITY OF 508 HA - S82/182. APPLN FOR PPL S86/1087. TO BECOME PART PROPOSED NT POR 3702 - S86/1087/61 (CANCELLED). NT POR 4069 ACQUIRED NTG G2 15/01/1992. ROAD EXCISION STUART HWY TO NAPPERBY HOMESTEAD S2002/11A & B. CONVERSION TO PPL - S2002/11.