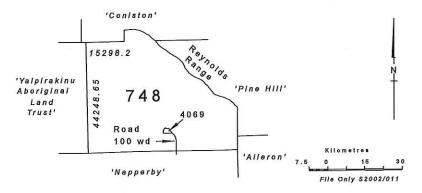

### **Parcel Comments**

PROPERTY NAME 'NAPPERBY'. SUBLEASE SURVEY FOR LARAMBA COMMUNITY OF 508 HA - S82/182. APPLN FOR PPL S86/1087. TO BECOME PART PROPOSED NT POR 3702 - S86/1087/61 (CANCELLED). NT POR 4069 ACQUIRED NTG G2 15/01/1992. ROAD EXCISION STUART HWY TO NAPPERBY HOMESTEAD S2002/11A & B. CONVERSION TO PPL - S2002/11.

### **Parcel Comments**

PART NORTH WEST STOCK ROUTE (NTG S83 26/11/1986) WITHIN NAPPERBY PL. NOT SUBJECT TO LAND CLAIM.