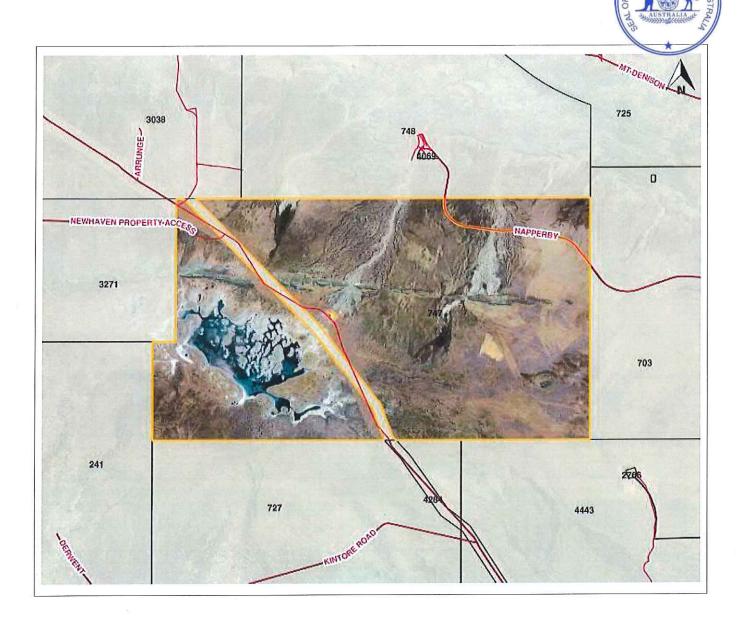

#### **Parcel Comments**

PROPERTY NAME 'NAPPERBY'. NT POR 2438 EXCISED FOR CONSOLIDATION WITH MT WEDGE - S85/81. GAS PIPELINE EASEMENT - S86/30. APPLN FOR PPL - S86/1087. NT POR 3271 EXCISED - S85/1136. PROPOSED CONSOLIDATION WITH NT POR 748 INTO NT POR 3702 - S86/1087/61 (NOT PROCEEDED WITH). NT POR 3882 EXCISED FOR ROADHOUSE - S90/52. ROAD EXCISION TO NAPPERBY HOMESTEAD - S2002/11A & B. CONVERSION TO PPL - S2002/11.

### **Parcel Comments**

PROPERTY NAME 'NAPPERBY'. SUBLEASE SURVEY FOR LARAMBA COMMUNITY OF 508 HA - S82/182. APPLN FOR PPL S86/1087. TO BECOME PART PROPOSED NT POR 3702 - S86/1087/61 (CANCELLED). NT POR 4069 ACQUIRED NTG G2 15/01/1992. ROAD EXCISION STUART HWY TO NAPPERBY HOMESTEAD S2002/11A & B. CONVERSION TO PPL - S2002/11.